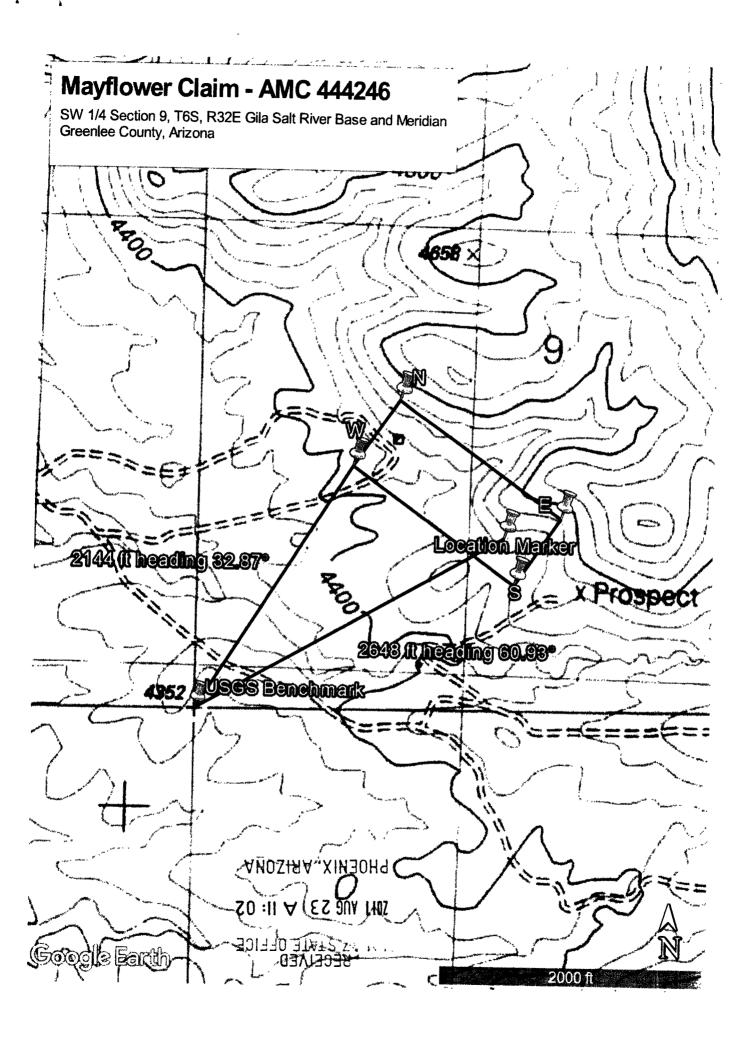

Base and Meridian

Greenlee County, Arizona

### **Metes and Bounds**

Start at the USGS benchmark at the SW corner of Section 9, T6S, R32E Gila Salt River Base and Meridian Greenlee County, Arizona. From USGS Benchmark head northeast (32.87°) 2144 ft to the W corner of the Mayflower Claim, then head northeast (35°) 600 ft to the N corner. Head southeast 125°) 1500 ft to the E corner, head southwest (215°) 600 ft to the S corner of the claim then head northwest (305°) 1500 ft to return to the W claim corner.

The location monument is 2648 ft northeast (60.93°) of USGS Benchmark.

**Location Monument** 32°55'19.9"N, 109° 4'26.8"W

N 32°55'29.87"N, 109° 4'36.24"W

**S** 32°55'16.52"N, 109° 4'25.85"W

**W** 32°55'25.01"N, 109° 4'40.29"W

E 32°55'21.38"N, 109° 4'21.80"W

2011 AUG 23 A 11: 02



| LOCATION NOTICE FOR LODE MINING CLAIM                                                         |                    |              |                                              |                                   |  |  |  |
|-----------------------------------------------------------------------------------------------|--------------------|--------------|----------------------------------------------|-----------------------------------|--|--|--|
| ☐ Amendment BLM Serial #                                                                      | BLM                |              |                                              |                                   |  |  |  |
| NOTICE IS HEREBY GIVEN that the                                                               | Date<br>Stamp      | P