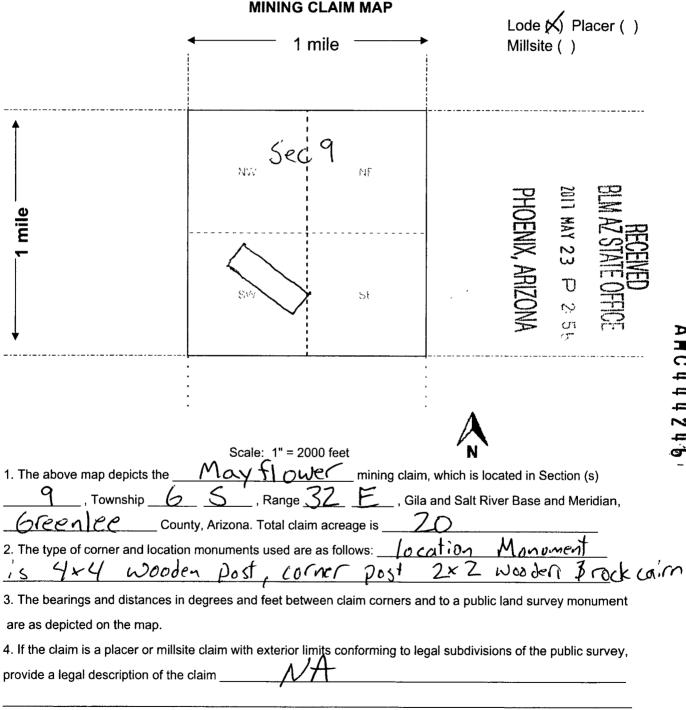

| #1p          | dac                                          | <del></del>                       |  |  |  |
| Signature(s)                                                                                  | then ( -           | talk         |                                              |                                   |  |  |  |
|                                                                                               |                    | ' <i>[U</i>  |                                              | r <b>m MCF100</b><br>ed July 2014 |  |  |  |
| · This form is available from the Arizo                                                       | na Geological S    | rvey and     | may be                                       | reproduced.                       |  |  |  |





Mayflower Claim

SW1/4 Section 9, T6S, R32E

Greenlee County, Arizona

**Mayflower Claim Coordinates** 

**North Corner** 

32°55'29.87"N, 109° 4'36.24"W

**South Corner** 

32°55'16.52"N, 109° 4'25.85"W

**West Corner** 

32°55'25.01"N, 109° 4'40.29"W

**East Corner** 

32°55'21.38"N, 109° 4'21.80"W

PHOENIX, ARIZONA

### **BUREAU OF LAND MANAGEMENT**

Input Parameters for Geographic Report with Land

System Id = CR

Admin State = AZ

Geo State =

**Casetype Begins With** 

Case Disp Txt = AUTHORIZED, CANCELLED, EXPIRED, PENDING, REJECTED, RELINQUISHED, VOID, WITHDRAWN

Mer Twp Rng =

Section =

Mtrs = 14 0060S 0320E 009, 14 0060S 0320E 999

Commodity =

Commodity Txt =

Pending Org =

Pend Org Decode =

**Total Rows Returned:**