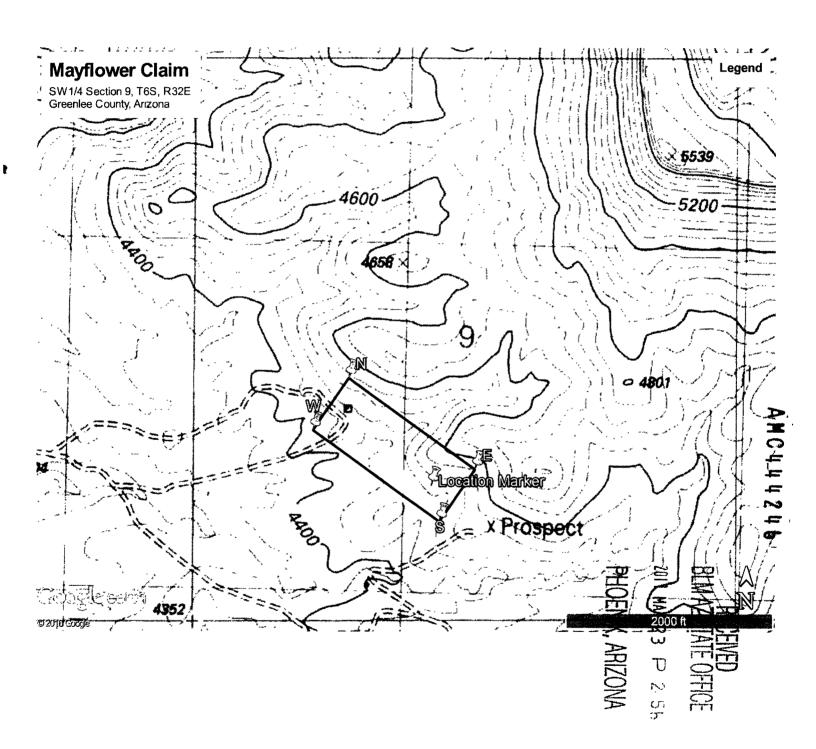

| #1p          | dac                                          | <del></del>                       |  |  |  |
| Signature(s)                                                                                  | then ( -           | talk         |                                              |                                   |  |  |  |
|                                                                                               |                    | ' <i>[U</i>  |                                              | r <b>m MCF100</b><br>ed July 2014 |  |  |  |
| · This form is available from the Arizo                                                       | na Geological S    | rvey and     | may be                                       | reproduced.                       |  |  |  |





Mayflower Claim

SW1/4 Section 9, T6S, R32E

Greenlee County, Arizona

**Mayflower Claim Coordinates** 

**North Corner** 

32°55'29.87"N, 109° 4'36.24"W

**South Corner** 

32°55'16.52"N, 109° 4'25.85"W

**West Corner** 

32°55'25.01"N, 109° 4'40.29"W

**East Corner** 

32°55'21.38"N, 109° 4'21.80"W

PHOENIX, ARIZONA

### **BUREAU OF LAND MANAGEMENT**

Input Parameters for Geographic Report with Land

System Id = CR

Admin State = AZ

Geo State =

**Casetype Begins With** 

Case Disp Txt = AUTHORIZED, CANCELLED, EXPIRED, PENDING, REJECTED, RELINQUISHED, VOID, WITHDRAWN

Mer Twp Rng =

Section =

Mtrs = 14 0060S 0320E 009, 14 0060S 0320E 999

Commodity =

Commodity Txt =

Pending Org =

Pend Org Decode =

**Total Rows Returned:**